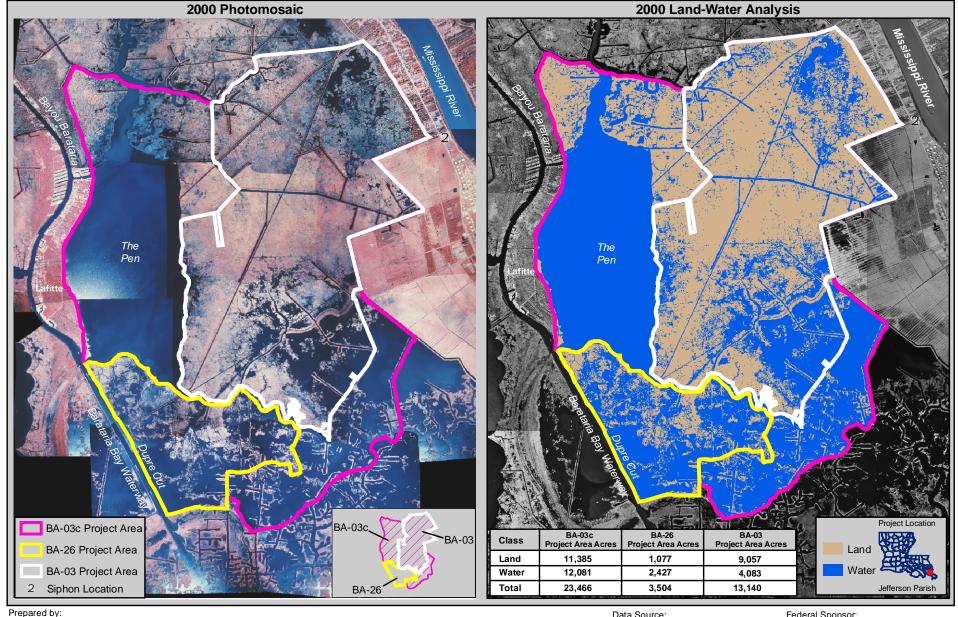

## Naomi Outfall Management (BA-03c), Barataria Bay Waterway East Side Shorline Protection (BA-26), and Naomi Freshwater Diversion (BA-03) Coastal Wetlands Planning, Protection and Restoration Act (CWPPRA)

Data Source: Land-Water data were derived from 1:24,000 scale, color infrared photography obtained November 23, 2000. The data were overlaid on a 1998 Digital Orthophoto Quadrangle. BA-03 is a state project, not a CWPPRA project. Federal Sponsor:
U.S. Department of Agriculture
Natural Resources Conservation Service