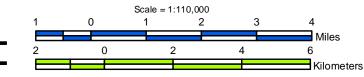

## Naomi Outfall Management (BA-03c), Barataria Bay Waterway East Side Shorline Protection (BA-26), and Naomi Freshwater Diversion (BA-03) Coastal Wetlands Planning, Protection and Restoration Act (CWPPRA)

**\$**(

2000 Land-Water Analysis

U.S. Department of the Interior U.S. Geological Survey

U.S. Geological Survey National Wetlands Research Center Lafayette, LA

Louisiana Department of Natural Resources
Coastal Restoration Division
New Orleans Field Office

Data Source: Land-Water data were derived from 1:24,000 scale, color infrared photography obtained November 23, 2000. The data were overlaid on a 1998 Digital Orthophoto Quadrangle. BA-03 is a state project, not a CWPPRA project. Federal Sponsor:
U.S. Department of Agriculture
Natural Resources Conservation Service