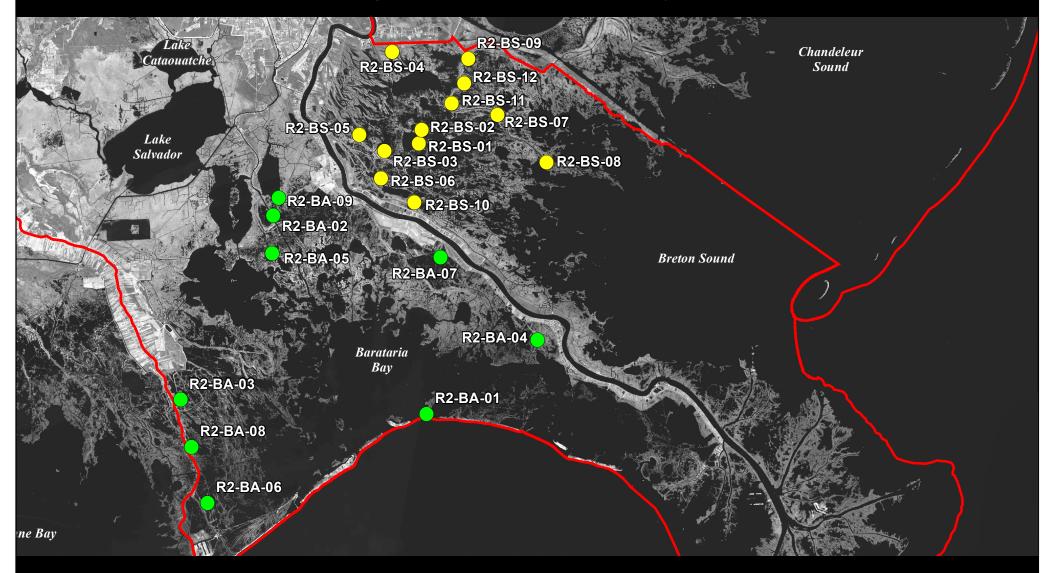

## Barataria Basin Project

- R2-BA-01 Grand Pierre Island Restoration R2-BA-02 Barataria Bay Waterway East Marsh Creation
- R2-BA-03 East Golden Meadow Marsh Creation
- Bayou eau Noire Ridge Restoratin and Marsh Creation R2-BA-04
- R2-BA-05 Three Bayou Bay Marsh Creation
- R2-BA-06 North Fourchon Marsh Creation
- R2-BA-07 Grand Bayou Ridge and Marsh Restoration
- R2-BA-08 East Bayou Lafourche Marsh Creation
- R2-BA-09 East Pen Shoreline and Marsh Restoration
  - R2-BS-08
- R2-BS-07 R2-BS-09

R2-BS-01

R2-BS-02

R2-BS-03

R2-BS-04

R2-BS-05

R2-BS-06

- Reggio Marsh Creation and Hydrologic Restoration R2-BS-10 **Davant Marsh Creation**
- R2-BS-11 East Delacroix Marsh Creation and Terracing

Breton Sound Basin Project

R2-BS-12 North Delacroix Marsh Creation and Terracing

Breton Landbridge Marsh Creation (West):

**Breton Landbridge Central Marsh Creation** 

North Lake Lery Wetland Restoration

Phoenix Mrash and Ridge Restoration

Spanish Lake Marsh Creation, South Shoreline

Bayou Terre aux Boeuf Ridge Restoration and Marsh Creation

Bayou Terre aux Boeuf South Ridge Restoration and Marsh Creation

River aux Chenes to Grand Lake

Wills Point South Marsh Creation