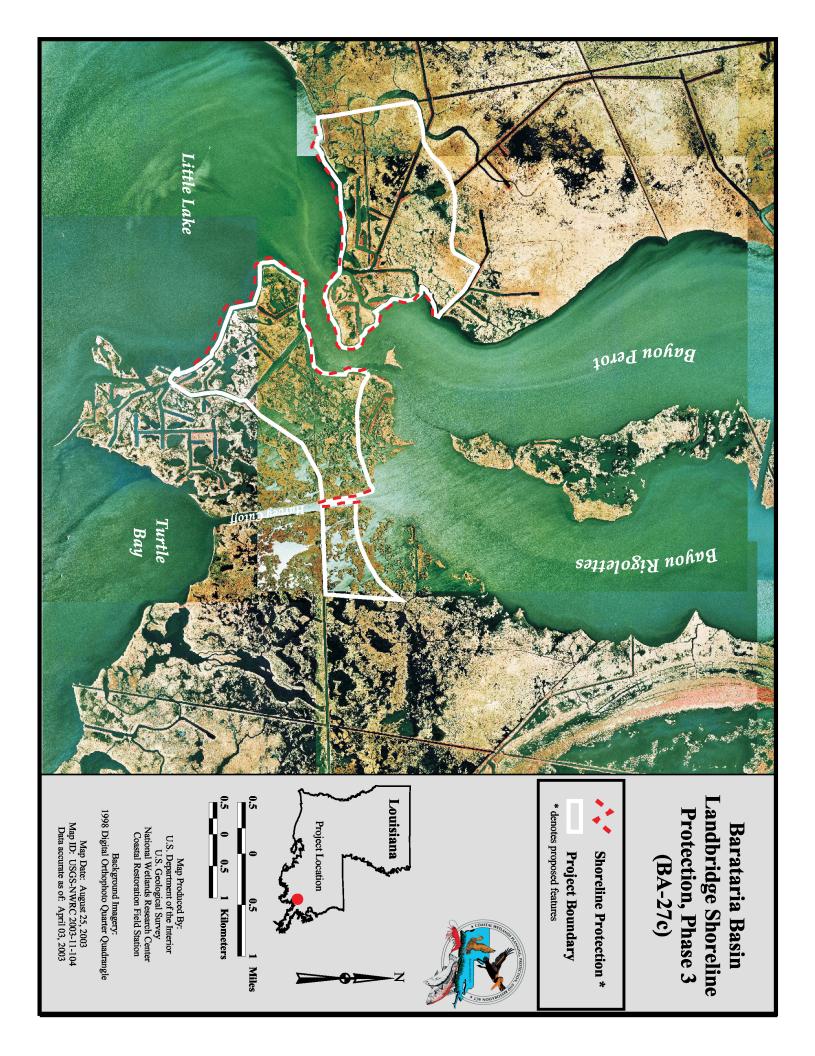

#### Location

The project is located along the west bank of Bayou Perot and the north shoreline of Little Lake in Lafourche Parish and along the east bank of Bayou Perot and the east and west banks of Harvey Cutoff in Jefferson Parish, Louisiana.

## **Restoration Strategy**

This project encompasses about 42,840 feet of shoreline protection. About 21,400 feet of protection is located along the west bank of Bayou Perot and the north shore of Little Lake in Lafourche Parish. In Jefferson Parish, about 16,440 feet of the protection is located along the east bank of Bayou Perot, about 2,200 feet along the east bank of the Harvey Cutoff, and about 2,800 feet along the west bank of the Harvey Cutoff.