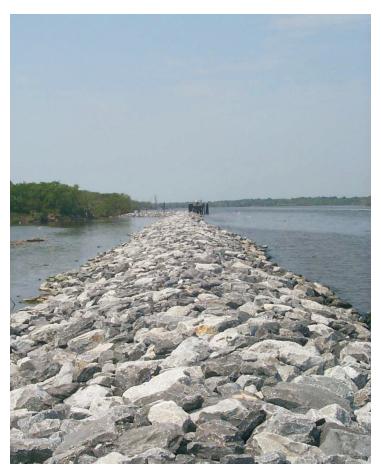

## **Restoration Strategy**

This project encompasses about 42,840 feet of shoreline protection. About 21,400 feet of protection is located along the west bank of Bayou Perot and the north shore of Little Lake in Lafourche Parish. In Jefferson Parish, about 16,440 feet of the protection is located along the east bank of Bayou Perot, about 2,200 feet along the east bank of the Harvey Cutoff, and about 2,800 feet along the west bank of the Harvey Cutoff.

## **Progress to Date**

10,865 feet of shoreline protection were completed in 2004, 10,575 feet were completed in 2009, and 21,400 feet were completed in 2017.

This project is on Priority Project List 9.

Protection was provided to a total of 41,000 feet of shoreline in order to preserve the effectiveness of these areas in preventing marsh loss.

For more information, please contact:

Federal Sponsor: Natural Resources Conservation Service Alexandria, LA (318) 473-7756