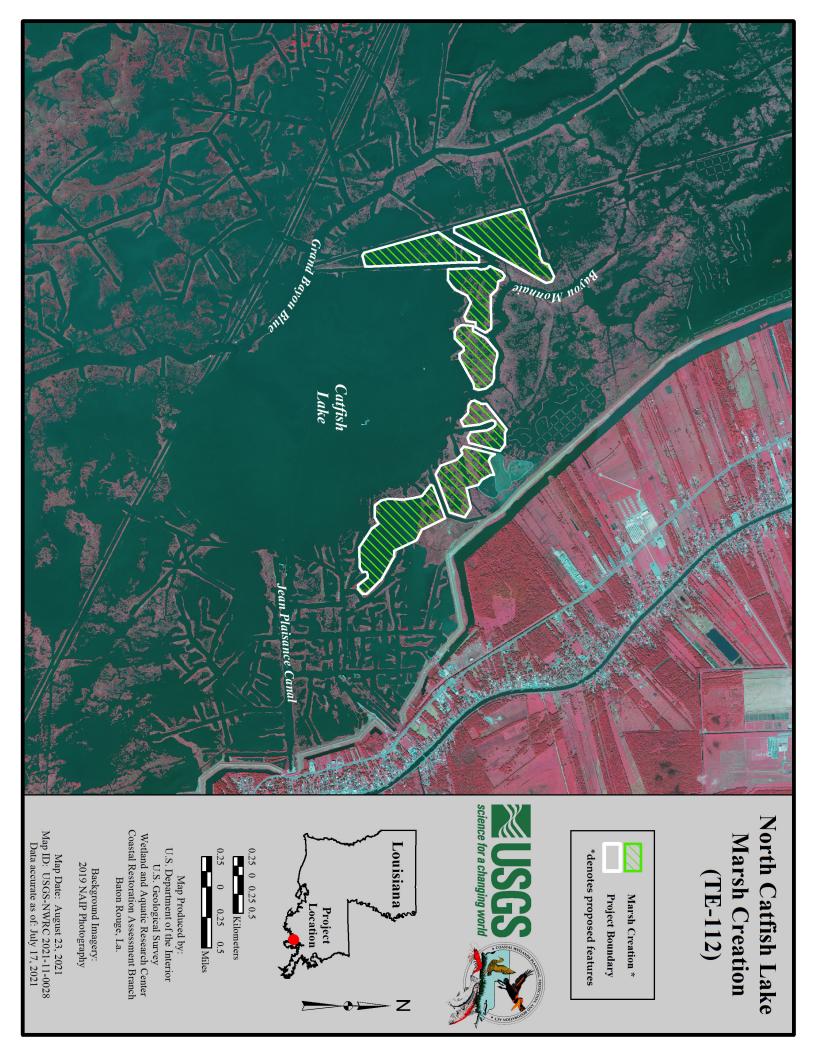

#### Location

Region 3, Terrebonne Basin, Lafourche Parish, Northern Shoreline of Catfish Lake.

#### **Restoration Strategy**

The goal of the project is to create marsh habitat and reestablish the northern shoreline of Catfish Lake. Sediment dredged from Catfish Lake will be used to strategically create marsh along the northern shoreline. Smooth cordgrass will be planted along the lake shore-face to help stabilize the shoreline and reestablish a healthy lake rim marsh community. Sediments will be hydraulically dredged from Catfish Lake and pumped via pipeline to create approximately 525 acres of marsh habitat and nourish an additional 208 acres of marsh habitat.