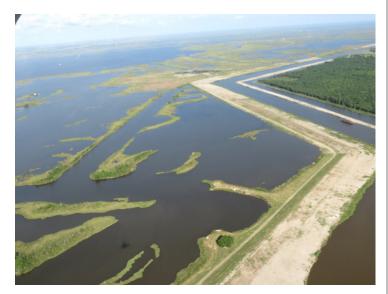

Aerial view from the southeast looking towards the northeast section of Catfish Lake. The project will hydraulically dredge material from the lake to restore the fragmented marsh along the lake rim.