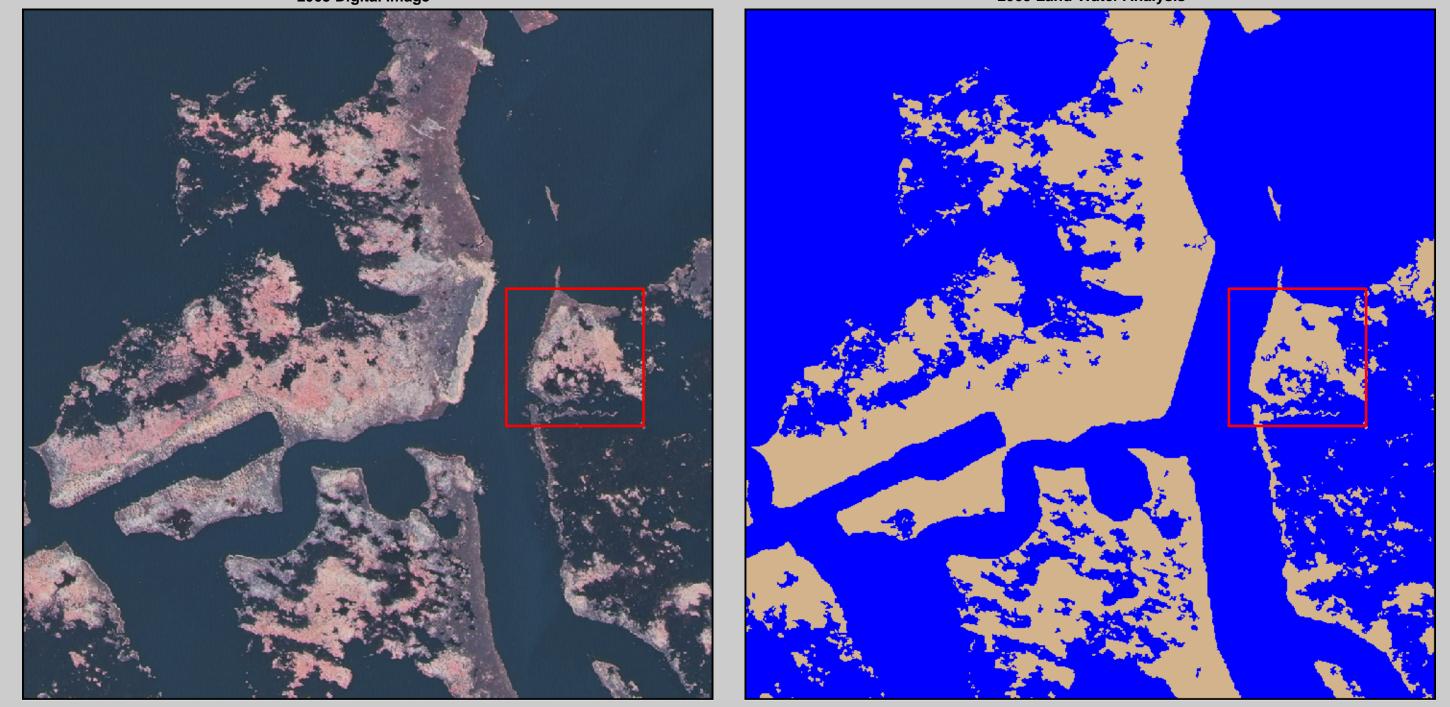

**CRMS Site 121** Coastwide Reference Monitoring System (CRMS) 2005 Digital Image and Land-Water Analysis

2005 Digital Image

Prepared by: U.S. Department of the Interior U.S. Geological Survey National Wetlands Research Center Lafayette, Louisiana

Data Source: The land-water data were derived from digital imagery (Z/I Imaging digital mapping camera) with 1-meter resolution, acquired October-November 2005. All areas Couper-November 2005. All areasCouper-November 2005.