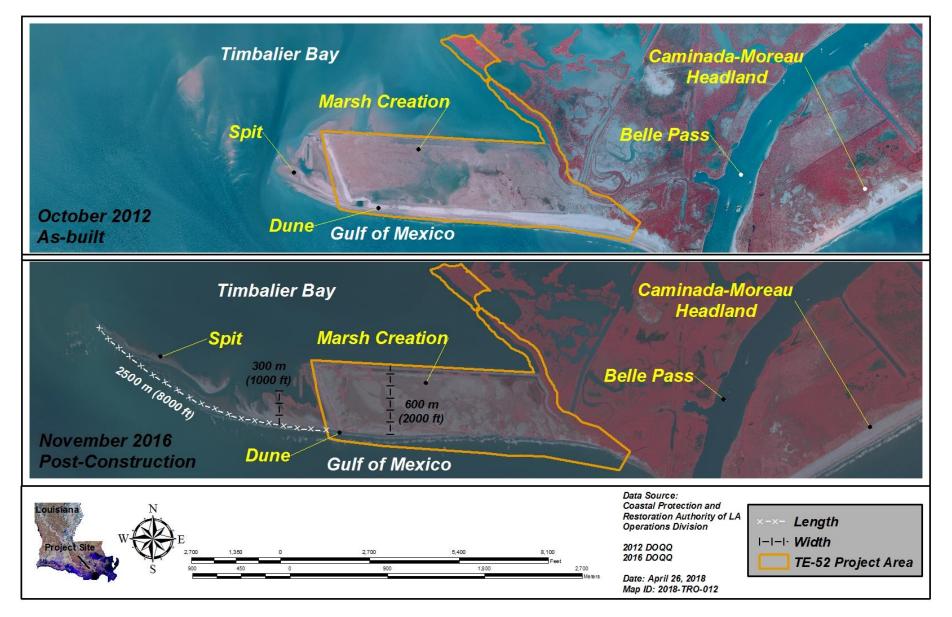

### PRE- (2010) & POST-CONSTRUCTION (2013) IMAGERY

#### **SHORELINE EROSION & SPIT ELONGATION 2012-2016**