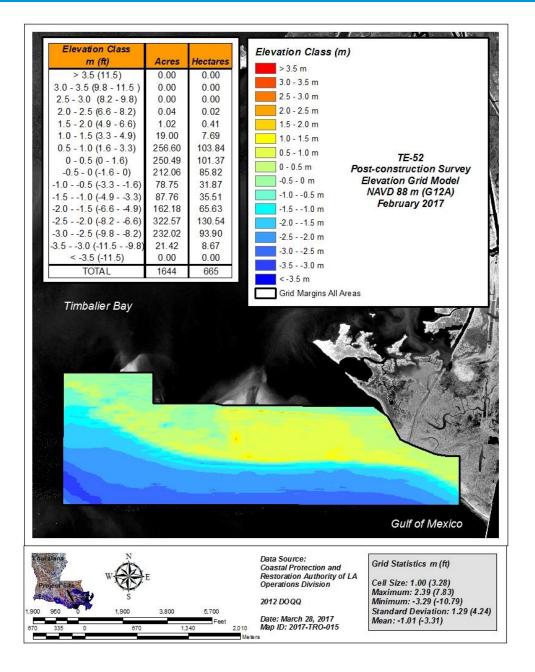

gated the Shoreline by 80%
- Marsh Creation Area Predominately Dry Salt Flat Habitat
- Recently Gapped Marsh Creation Containment Dike to Improve Tidal Connectivity
- Winter Shorebird Abundance Increased After 1<sup>st</sup> Post-construction Year
- Recommend Beach Nourishment Event for West Belle Pass
- Recommend Extending Pre & As-built Elevation Surveys on Sandy Shorelines to Better Capture Longshore Transport Effects
- Recommend Sediment Budget & Process Data Assessments for All Sandy Shorelines to Improve Geomorphic Model Predictions





#### **ACKNOWLEDGEMENTS**





Darin Lee
Shane Triche
Ben Hartman
Rudy Simoneaux
Kenneth Bahlinger
Daniel Dearmond
Travis Byland



Donna Rogers
John Foret
Cheryl Brodnax
Patrick Williams



Coastal Protection and Restoration Authority of Louisiana