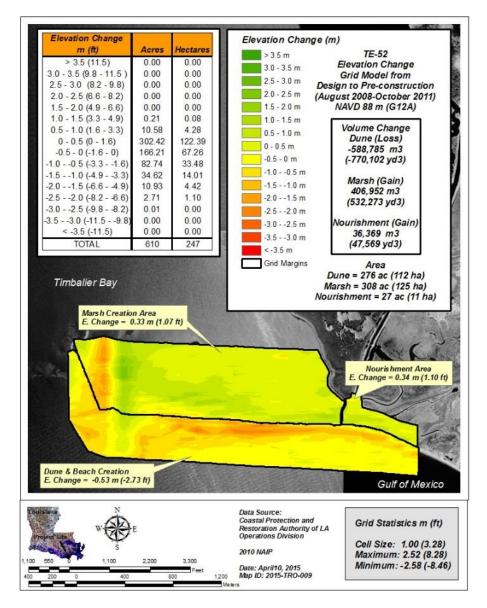

### **ELEVATION CHANGE (PRE) 2008-2011**

#### VOLUME CHANGE 2008-2017 (m<sup>3</sup>)