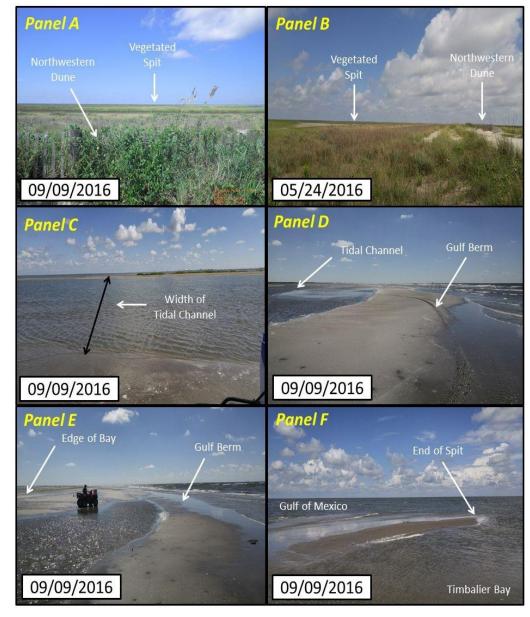

ric Administration

### **ELEVATION CHANGE (PRE) 2008-2011**





### ELEVATION CHANGE (As) 2011-2012





# NOAA FISHERIES National Oceanic and Atmospheric Administration

#### **ELEVATION CHANGE (POST) 2012-2015**





#### **ELEVATION CHANGE (POST) 2012-2017**







#### VOLUME CHANGE 2008-2017 (m<sup>3</sup>)







#### **ELEVATION CHANGE (POST) 2015-2017**



# SEDIMENT TRANSPORT 2015-2017 78% SEDIMENT RETENTION RATE







#### **SHORELINE EROSION & SPIT ELONGATION 2012-2016**





# NOAA FISHERIES National Oceanic and Atmospheric Administration

#### **DUNE SCARPING & LEVELING 2013-2016**

# Panel A Panel B Sand Fencing Sand Fencing 09/25/2013 09/25/2013 Panel D Sand Fencing Sand Fencing The Kart 10/21/2014 10/21/2014 Panel F Panel E 05/24/2016 05/24/2016

### SPIT HABITATS 2016



B





# DUNE MEAN (%) VEGETATIVE COVER 2013-2016



# MARSH MEAN (%) VEGETATIVE COVER 2013-2016







# GAPPED CONTAINMENT DIKE TIDAL CREEK



#### MARSH HABITATS 2016







#### WINTER SHOREBIRD DISTRIBUTION & ABUNDANCE 2013-2016





#### TE-52 CONCLUSIONS AND RECOMMENDATIONS

- Longevity & Breaching Goals Achieved
- Habitat Goal Attained for Wildlife but not for Fisheries
- The Beach has Eroded & the Dune has been Leveled
- Longshore Transport, Belle Pass Jetty, & Hurricane Isaac Influenced Erosion
- The Spit has Added Sand Volume & Elongated the Shoreline by 80%
- Marsh Creation Area Predominately Dry Salt Flat Habitat
- Recently Gapped Marsh Creation Containment Dike to Improve Tidal Connectivity
- Winter Shorebird Abundance Increased After 1<sup>st</sup> Post-construction Year
-