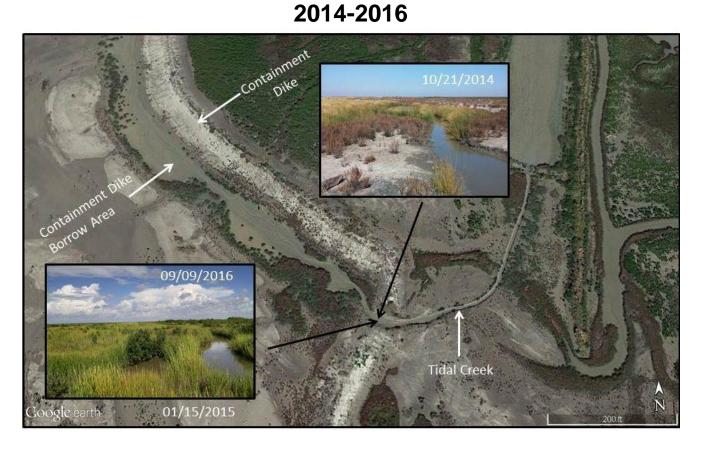

Atmospheric Administration

#### **ELEVATION CHANGE (POST) 2012-2015**





#### **ELEVATION CHANGE (POST) 2012-2017**







#### VOLUME CHANGE 2008-2017 (m<sup>3</sup>)







#### **ELEVATION CHANGE (POST) 2015-2017**



# SEDIMENT TRANSPORT 2015-2017 78% SEDIMENT RETENTION RATE







#### **SHORELINE EROSION & SPIT ELONGATION 2012-2016**





# NOAA FISHERIES National Oceanic and Atmospheric Administration

#### **DUNE SCARPING & LEVELING 2013-2016**

# Panel A Panel B Sand Fencing Sand Fencing 09/25/2013 09/25/2013 Panel D Sand Fencing Sand Fencing The Kart 10/21/2014 10/21/2014 Panel F Panel E 05/24/2016 05/24/2016

### SPIT HABITATS 2016



B





# DUNE MEAN (%) VEGETATIVE COVER 2013-2016



# MARSH MEAN (%) VEGETATIVE COVER 2013-2016







# GAPPED CONTAINMENT DIKE TIDAL CREEK



#### MARSH HABITATS 2016







#### WINTER SHOREBIRD DISTRIBUTION & ABUNDANCE 2013-2016





#### TE-52 CONCLUSIONS AND RECOMMENDATIONS

- Longevity & Breaching Goals Achieved
- Habitat Goal Attained for Wildlife but not for Fisheries
- The Beach has Eroded & the Dune has been Leveled
- Longshore Transport, Belle Pass Jetty, & Hurricane Isaac Influenced Erosion
- The Spit has Added Sand Volume & Elongated the Shoreline by 80%
- Marsh Creation Area Predominately Dry Salt Flat Habitat
- Recently Gapped Marsh Creation Containment Dike to Improve Tidal Connectivity
- Winter Shorebird Abundance Increased After 1<sup>st</sup> Post-construction Year
- Recommend Beach Nourishment Event for West Belle Pass
- Recommend Extending Pre & As-built Elevation Surveys on Sandy Shorelines to Better Captu