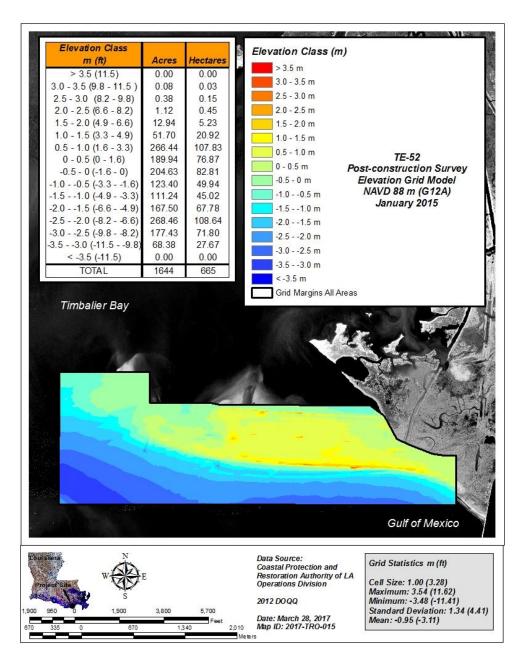

ac Influenced Erosion
- The Spit has Added Sand Volume & Elongated the Shoreline by 80%
- Marsh Creation Area Predominately Dry Salt Flat Habitat
- Recently Gapped Marsh Creation Containment Dike to Improve Tidal Connectivity
- Winter Shorebird Abundance Increased After 1<sup>st</sup> Post-construction Year
- Recommend Beach Nourishment Event for West Belle Pass
- Recommend Extending Pre & As-built Elevation Surveys on Sandy Shorelines to Better Capture Longshore Transport Effects
- Recommend Sediment Budget & Process Data Assessments for All Sandy Shorelines to Improve Geomorphic Model Predictions





#### **ACKNOWLEDGEMENTS**





Darin Lee
Shane Triche
Ben Hartman
Rudy Simoneaux
Kenneth Bahlinger
Daniel Dearmond
Travis Byland



Donna Rogers
John Foret
Cheryl Brodnax
Patrick Williams



Coastal Protection and Restoration Authority of Louisiana