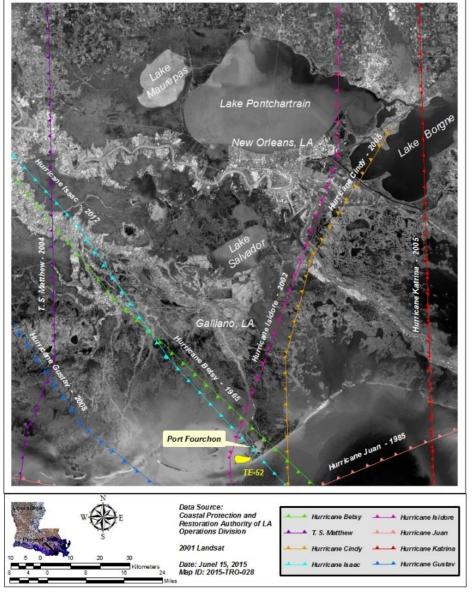

# **HURRICANETRACKS**

#### CONSTRUCTION

- OCT 2011-MAR 2013
- DUNE 6.5-7.5 FEET 183 ACRES CREATED OR ENHANCED
- MARSH 4.0 FEET 334 ACRES CREATED OR ENHANCED
- HURRICANE ISAAC AUG 29, 2012