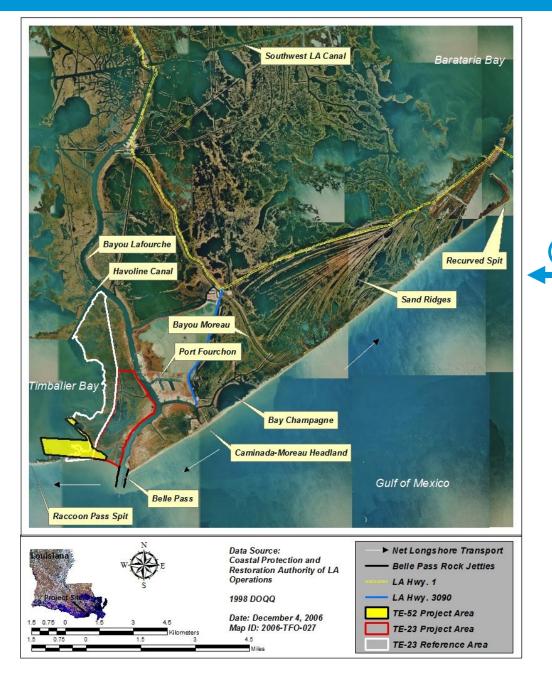

# WEST BELLE PASS BARRIER HEADLAND RESTORATION (TE-52) TIMELINE & HISTORY

#### PPL-16 CWPPRA PROJECT

- SPONSORED BY NOAA FISHERIES & CPRA
- HIGH RATE OF SHORELINE EROSION
- E&D (OCT 2006) & CONSTRUCTION (JAN 2010) FUNDING
- STUDY INTERVAL (2008-2017)

#### GOALS

- REESTABLISH AND INCREASE HEADLAND LONGEVITY
- INCREASE HABITAT USE BY FISH AND WILDLIFE SPECIES
- PREVENT BREACHING ALONG 9,300 FOOT HEADLAND