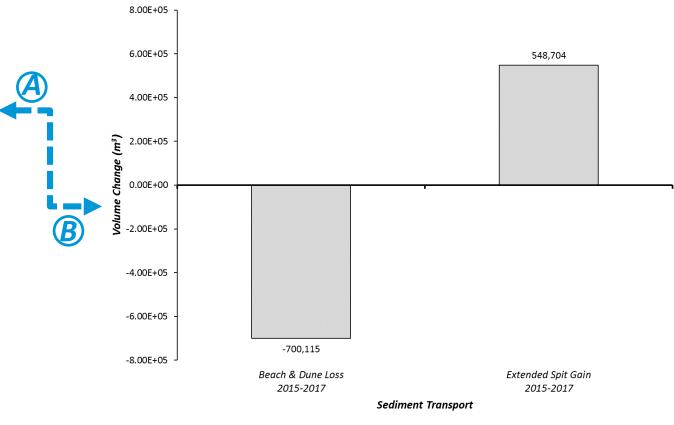

## RTK ELEVATION SURVEYS (NAVD88)





#### **DUNE & MARSH VEGETATION SURVEYS**



- Map ID: 2017-TRO-018
- Marsh Plots
- Eroded Dune Plots
- Eroded Marsh Plots Vegetation Transects





### SHORELINE CHANGE 2008-2017 (m/yr)



#### **TE-52 Shoreline Intervals**

Coastal Protection and Restoration Authority of Louisiana



# NOAA FISHERIES National Oceanic and Atmospheric Administration

### **ELEVATION CHANGE (PRE) 2008-2011**





### ELEVATION CHANGE (As) 2011-2012





# NOAA FISHERIES National Oceanic and Atmospheric Administration

#### **ELEVATION CHANGE (POST) 2012-2015**





#### **ELEVATION CHANGE (POST) 2012-2017**







#### VOLUME CHANGE 2008-2017 (m<sup>3</sup>)







#### **ELEVATION CHANGE (POST) 2015-2017**



# SEDIMENT TRANSPORT 2015-2017 78% SEDIMENT RETENTION RATE







#### **SHORELINE EROSION & SPIT ELONGATION 2012-2016**





# NOAA FISHERIES National Oceanic and Atmospheric Administration

#### **DUNE SCARPING & LEVELING 2013-2016**

# Panel A Panel B Sand Fencing Sand Fencing 09/25/2013 09/25/2013 Panel D Sand Fencing Sand Fencing The Kart 10/21/2014 10/21/2014 Panel F Panel E 05/24/2016 05/24/2016

### SPIT HABITATS 2016



B





# DUNE MEAN (%) VEGETATIVE COVER 2013-2016



# MARSH MEAN (%) VEGETATIVE COVER 2013-2016







# GAPPED CONTAINMENT DIKE TIDAL CREEK



#### MARSH HABITATS 2016







#### WINTER SHOREBIRD DISTRIBUTION & ABUNDANCE 2013-2016





#### TE-52 CONCLUSIONS AND RECOMMENDATIONS

- Longevity & Breaching Goals Achieved
- Habitat Goal Attained for Wildlife but not for Fisheries
- The Beach has Eroded & the Dune has been Lev