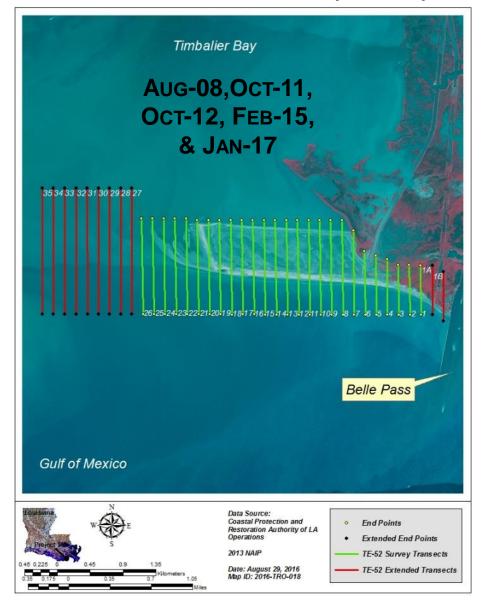

#### **DUNE & MARSH VEGETATION SURVEYS**

- Map ID: 2017-TRO-018
- Marsh Plots
- Eroded Dune Plots
- Eroded Marsh Plots Vegetation Transects

#### **TE-52 Shoreline Intervals**

Coastal Protection and Restoration Authority of Louisiana