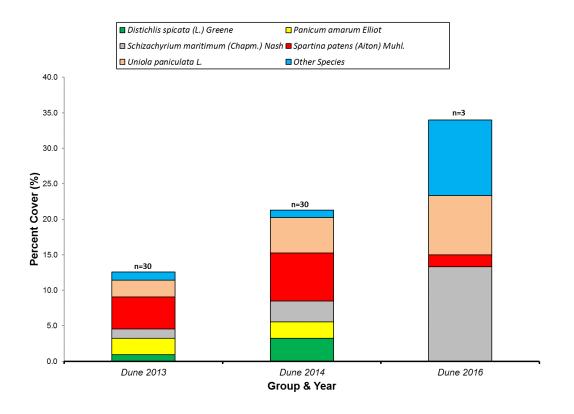

-2011**





### ELEVATION CHANGE (As) 2011-2012





# NOAA FISHERIES National Oceanic and Atmospheric Administration

#### **ELEVATION CHANGE (POST) 2012-2015**





#### **ELEVATION CHANGE (POST) 2012-2017**







#### VOLUME CHANGE 2008-2017 (m<sup>3</sup>)







#### **ELEVATION CHANGE (POST) 2015-2017**



# SEDIMENT TRANSPORT 2015-2017 78% SEDIMENT RETENTION RATE







#### **SHORELINE EROSION & SPIT ELONGATION 2012-2016**





# NOAA FISHERIES National Oceanic and Atmospheric Administration

#### **DUNE SCARPING & LEVELING 2013-2016**

# Panel A Panel B Sand Fencing Sand Fencing 09/25/2013 09/25/2013 Panel D Sand Fencing Sand Fencing The Kart 10/21/2014 10/21/2014 Panel F Panel E 05/24/2016 05/24/2016

### SPIT HABITATS 2016



B





# DUNE MEAN (%) VEGETATIVE COVER 2013-2016



# MARSH MEAN (%) VEGETATIVE COVER 2013-2016







# GAPPED CONTAINMENT DIKE TIDAL CREEK



#### MARSH HABITATS 2016







#### WINTER SHOREBIRD DISTRIBUTION & ABUNDANCE 2013-2016





#### TE-52 CONCLUSIONS AND RECOMMENDATIONS

- Longevity & Breaching Goals Achieved
- Habitat Goal Attained for Wildlife but not for Fisheries
- The Beach has Eroded & the Dune has been Leveled
- Longshore Transport, Belle Pass Jetty, & Hurricane Isaac Influenced Erosion
- The Spit has Added Sand Volume & Elongated the Shoreline by 80%
- Marsh Creation Area Predominately Dry Salt Flat Habitat
- Recently Gapped Marsh Creation Containment Dike to Improve Tidal Connectivity
- Winter Shorebird Abundance Increased After 1<sup>st</sup> Post-construction Year
- Recommend Beach Nourishment Event for West Belle Pas