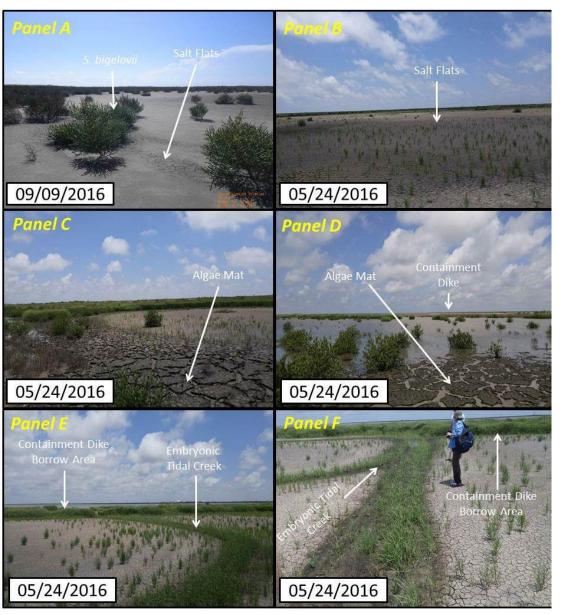

#### **ELEVATION CHANGE (POST) 2012-2015**





#### **ELEVATION CHANGE (POST) 2012-2017**







#### VOLUME CHANGE 2008-2017 (m<sup>3</sup>)







#### **ELEVATION CHANGE (POST) 2015-2017**



# SEDIMENT TRANSPORT 2015-2017 78% SEDIMENT RETENTION RATE







#### **SHORELINE EROSION & SPIT ELONGATION 2012-2016**





# NOAA FISHERIES National Oceanic and Atmospheric Administration

#### **DUNE SCARPING & LEVELING 2013-2016**

# Panel A Panel B Sand Fencing Sand Fencing 09/25/2013 09/25/2013 Panel D Sand Fencing Sand Fencing The Kart 10/21/2014 10/21/2014 Panel F Panel E 05/24/2016 05/24/2016

### SPIT HABITATS 2016



B





# DUNE MEAN (%) VEGETATIVE COVER 2013-2016



# MARSH MEAN (%) VEGETATIVE COVER 2013-2016







# GAPPED CONTAINMENT DIKE TIDAL CREEK



#### MARSH HABITATS 2016







#### WINTER SHOREBIRD DISTRIBUTION & ABUNDANCE 2013-2016





#### TE-52 CONCLUSIONS AND RECOMMENDATIONS

- Longevity & Breaching Goals Achieved
- Habitat Goal Attained for Wildlife but not for Fisheries
- The Beach has Eroded & the Dune has been Leveled
- Longshore Transport, Belle Pass Jetty, & Hurricane Isaac Influenced Erosion
- The Spit has Added Sand Volume & Elongated the Shoreline by 80%
- Marsh Creation Area Predominately Dry Salt Flat Habitat
- Recently Gapped Marsh Creation Containment Dike to Improve Tidal Connectivity
- Winter Shorebird Abundance Increased After 1<sup>st</sup> Post-construction Year
- Recommend Beach Nourishment Event for West Belle Pass
- Recommend Extending Pre & As-built Elevation Surveys on Sandy Shorelines to Better Capture Longshore Transport Effec