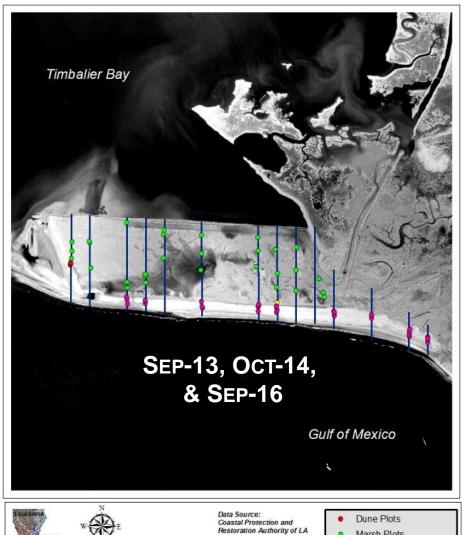

#### **DUNE & MARSH VEGETATION SURVEYS**

- Map ID: 2017-TRO-018
- Marsh Plots
- Eroded Dune Plots
- Eroded Marsh Plots Vegetation Transects