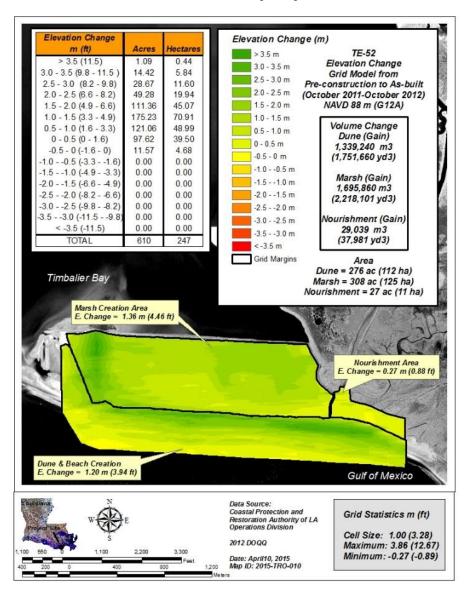

ONG 9,300 FOOT HEADLAND

#### CONSTRUCTION

- OCT 2011-MAR 2013
- DUNE 6.5-7.5 FEET 183 ACRES CREATED OR ENHANCED
- MARSH 4.0 FEET 334 ACRES CREATED OR ENHANCED
- HURRICANE ISAAC AUG 29, 2012













# **HURRICANETRACKS**



# **HURRICANE ISAAC IMPACTS**







### PRE- (2010) & POST-CONSTRUCTION (2013) IMAGERY







### RTK ELEVATION SURVEYS (NAVD88)





#### **DUNE & MARSH VEGETATION SURVEYS**



- Map ID: 2017-TRO-018
- Marsh Plots
- Eroded Dune Plots
- Eroded Marsh Plots Vegetation Transects





### SHORELINE CHANGE 2008-2017 (m/yr)



#### **TE-52 Shoreline Intervals**

Coastal Protection and Restoration Authority of Louisiana



# NOAA FISHERIES National Oceanic and Atmospheric Administration

### **ELEVATION CHANGE (PRE) 2008-2011**





### ELEVATION CHANGE (As) 2011-2012





# NOAA FISHERIES National Oceanic and Atmospheric Administration

#### **ELEVATION CHANGE (POST) 2012-2015**





#### **ELEVATION CHANGE (POST) 2012-2017**







#### VOLUME CHANGE 2008-2017 (m<sup>3</sup>)







#### **ELEVATION CHANGE (POST) 2015-2017**



# SEDIMENT TRANSPORT 2015-2017 78% SEDIMENT RETENTION RATE







#### **SHORELINE EROSION & SPIT ELONGATION 2012-2016**





# NOAA FISHERIES National Oceanic and Atmospheric Administration

#### **DUNE SCARPING & LEVELING 2013-2016**

# Panel A Panel B Sand Fencing Sand Fencing 09/25/2013 09/25/2013 Panel D Sand Fencing Sand Fencing The Kart 10/21/2014 10/21/2014 Panel F Panel E 05/24/2016 05/24/2016

### SPIT HABITATS 2016



B





# DUNE MEAN (%) VEGETATIVE COVER 2013-2016



# MARSH MEAN (%) VEGETATIVE COVER 2013-2016