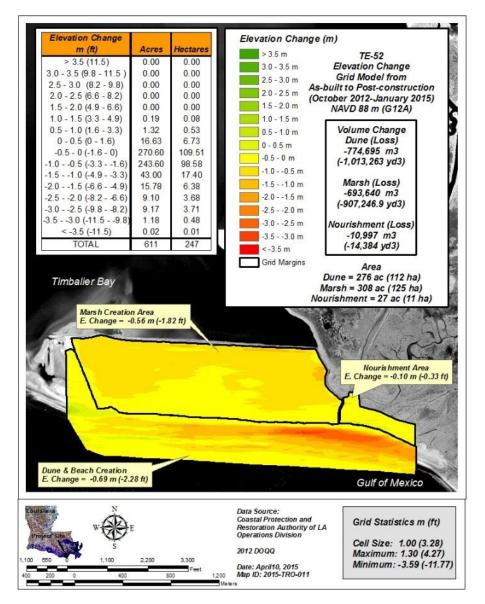

- MARSH 4.0 FEET 334 ACRES CREATED OR ENHANCED
- HURRICANE ISAAC AUG 29, 2012













# **HURRICANETRACKS**



# **HURRICANE ISAAC IMPACTS**







### PRE- (2010) & POST-CONSTRUCTION (2013) IMAGERY







### RTK ELEVATION SURVEYS (NAVD88)





#### **DUNE & MARSH VEGETATION SURVEYS**



- Map ID: 2017-TRO-018
- Marsh Plots
- Eroded Dune Plots
- Eroded Marsh Plots Vegetation Transects





### SHORELINE CHANGE 2008-2017 (m/yr)



#### **TE-52 Shoreline Intervals**

Coastal Protection and Restoration Authority of Louisiana



# NOAA FISHERIES National Oceanic and Atmospheric Administration

### **ELEVATION CHANGE (PRE) 2008-2011**





### ELEVATION CHANGE (As) 2011-2012





# NOAA FISHERIES National Oceanic and Atmospheric Administration

#### **ELEVATION CHANGE (POST) 2012-2015**





#### **ELEVATION CHANGE (POST) 2012-2017**







#### VOLUME CHANGE 2008-2017 (m<sup>3</sup>)







#### **ELEVATION CHANGE (POST) 2015-2017**



# SEDIMENT TRANSPORT 2015-2017 78% SEDIMENT RETENTION RATE







#### **SHORELINE EROSION & SPIT ELONGATION 2012-2016**





# NOAA FISHERIES National Oceanic and Atmospheric Administration

#### **DUNE SCARPING & LEVELING 2013-2016**

# Panel A Panel B Sand Fencing Sand Fencing 09/25/2013 09/25/2013 Panel D Sand Fencing Sand Fencing The Kart 10/21/2014 10/21/2014 Panel F Panel E 05/24/2016 05/24/2016

### SPIT HABITATS 2016



B





# DUNE MEAN (%) VEGETATIVE COVER 2013-2016



# MARSH MEAN (%) VEGETATIVE COVER 2013-2016







# GAPPED CONTAINMENT DIKE TIDAL CREEK



#### MARSH HABITATS 2016







#### WINTER SHOREBIRD DISTRIBUTION & A