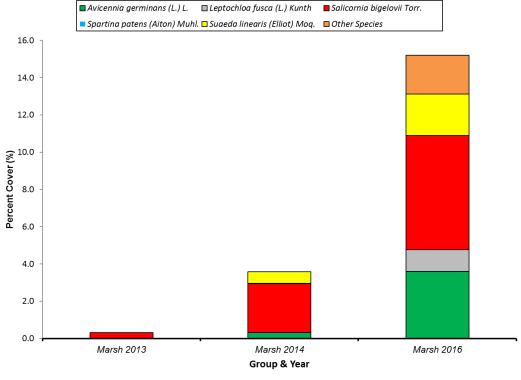

2





# NOAA FISHERIES National Oceanic and Atmospheric Administration

#### **ELEVATION CHANGE (POST) 2012-2015**





#### **ELEVATION CHANGE (POST) 2012-2017**







#### VOLUME CHANGE 2008-2017 (m<sup>3</sup>)







#### **ELEVATION CHANGE (POST) 2015-2017**



# SEDIMENT TRANSPORT 2015-2017 78% SEDIMENT RETENTION RATE







#### **SHORELINE EROSION & SPIT ELONGATION 2012-2016**





# NOAA FISHERIES National Oceanic and Atmospheric Administration

#### **DUNE SCARPING & LEVELING 2013-2016**

# Panel A Panel B Sand Fencing Sand Fencing 09/25/2013 09/25/2013 Panel D Sand Fencing Sand Fencing The Kart 10/21/2014 10/21/2014 Panel F Panel E 05/24/2016 05/24/2016

### SPIT HABITATS 2016



B





# DUNE MEAN (%) VEGETATIVE COVER 2013-2016



# MARSH MEAN (%) VEGETATIVE COVER 2013-2016







# GAPPED CONTAINMENT DIKE TIDAL CREEK



#### MARSH HABITATS 2016







#### WINTER SHOREBIRD DISTRIBUTION & ABUNDANCE 2013-2016





#### TE-52 CONCLUSIONS AND RECOMMENDATIONS

- Longevity & Breaching Goals Achieved
- Habitat Goal Attained for Wildlife but not for Fisheries
- The Beach has Eroded & the Dune has been Leveled
- Longshore Transport, Belle Pass Jetty, & Hurricane Isaac Influenced Erosion
- The Spit has Added Sand Volume & Elongated the Shoreline by 80%
- Marsh Creation Area Predominately Dry Salt Flat Habitat
- Recently Gapped Marsh Creation Containment Dike to Improve Tidal Connectivity
- Winter Shorebird Abundance Increased After 1<sup>st</sup> Post-construction Year
- Recommend Beach Nourishment Event for West Belle Pass
- Recommend Extending Pre & As-built Elevatio