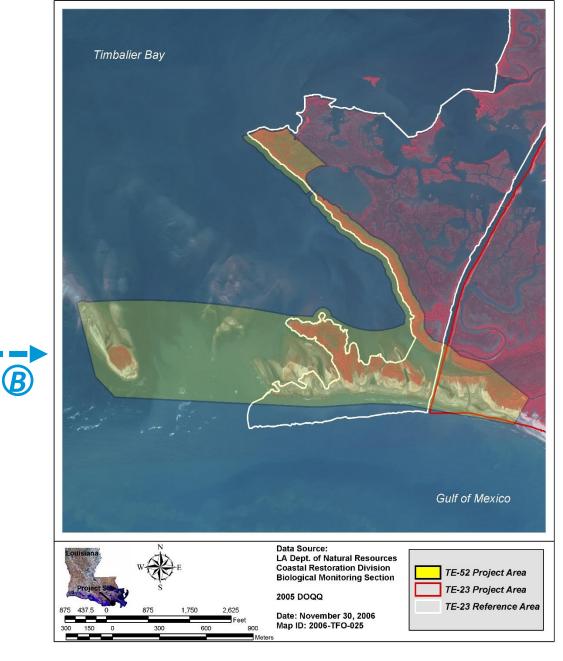

#### PPL-16 CWPPRA PROJECT

- SPONSORED BY NOAA FISHERIES & CPRA
- HIGH RATE OF SHORELINE EROSION
- E&D (OCT 2006) & CONSTRUCTION (JAN 2010) FUNDING
- STUDY INTERVAL (2008-2017)

#### GOALS

- REESTABLISH AND INCREASE HEADLAND LONGEVITY
- INCREASE HABITAT USE BY FISH AND WILDLIFE SPECIES
- PREVENT BREACHING ALONG 9,300 FOOT HEADLAND

#### **TE-52 Shoreline Intervals**

Coastal Protection and Restoration Authority of Louisiana