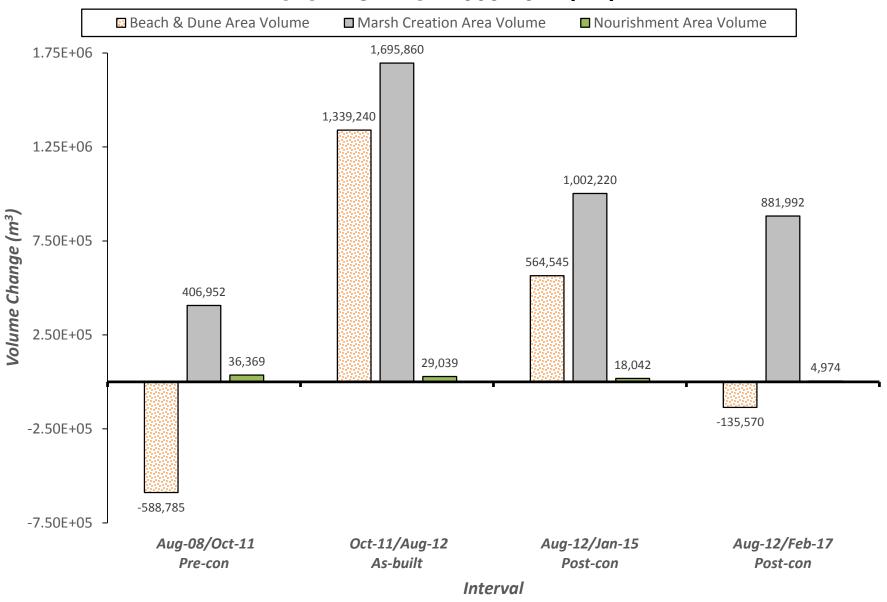

CANETRACKS**



# **HURRICANE ISAAC IMPACTS**







### PRE- (2010) & POST-CONSTRUCTION (2013) IMAGERY







### RTK ELEVATION SURVEYS (NAVD88)





#### **DUNE & MARSH VEGETATION SURVEYS**



- Map ID: 2017-TRO-018
- Marsh Plots
- Eroded Dune Plots
- Eroded Marsh Plots Vegetation Transects





### SHORELINE CHANGE 2008-2017 (m/yr)



#### **TE-52 Shoreline Intervals**

Coastal Protection and Restoration Authority of Louisiana



# NOAA FISHERIES National Oceanic and Atmospheric Administration

### **ELEVATION CHANGE (PRE) 2008-2011**





### ELEVATION CHANGE (As) 2011-2012





# NOAA FISHERIES National Oceanic and Atmospheric Administration

#### **ELEVATION CHANGE (POST) 2012-2015**





#### **ELEVATION CHANGE (POST) 2012-2017**







#### VOLUME CHANGE 2008-2017 (m<sup>3</sup>)







#### **ELEVATION CHANGE (POST) 2015-2017**



# SEDIMENT TRANSPORT 2015-2017 78% SEDIMENT RETENTION RATE







#### **SHORELINE EROSION & SPIT ELONGATION 2012-2016**





# NOAA FISHERIES National Oceanic and Atmospheric Administration

#### **DUNE SCARPING & LEVELING 2013-2016**

# Panel A Panel B Sand Fencing Sand Fencing 09/25/2013 09/25/2013 Panel D Sand Fencing Sand Fencing The Kart 10/21/2014 10/21/2014 Panel F Panel E 05/24/2016 05/24/2016

### SPIT HABITATS 2016



B





# DUNE MEAN (%) VEGETATIVE COVER 2013-2016



# MARSH MEAN (%) VEGETATIVE COVER 2013-2016







# GAPPED CONTAINMENT DIKE TIDAL CREEK



#### MARSH HABITATS 2016







#### WINTER SHOREBIRD DISTRIBUTION & ABUNDANCE 2013-2016





#### TE-52 CONCLUSIONS AND RECOMMENDATIONS

- Longevity & Breaching Goals Ac