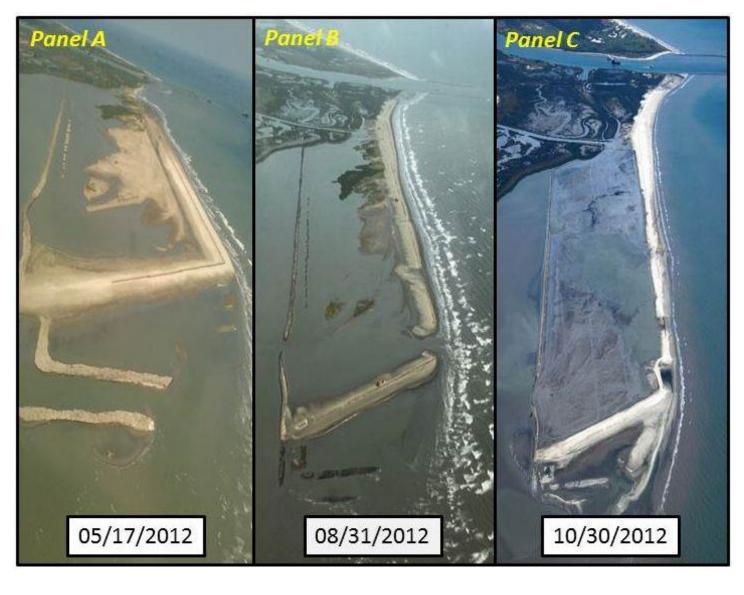

#### CONSTRUCTION

- OCT 2011-MAR 2013
- DUNE 6.5-7.5 FEET 183 ACRES CREATED OR ENHANCED
- MARSH 4.0 FEET 334 ACRES CREATED OR ENHANCED
- HURRICANE ISAAC AUG 29, 2012

# **HURRICANE ISAAC IMPACTS**