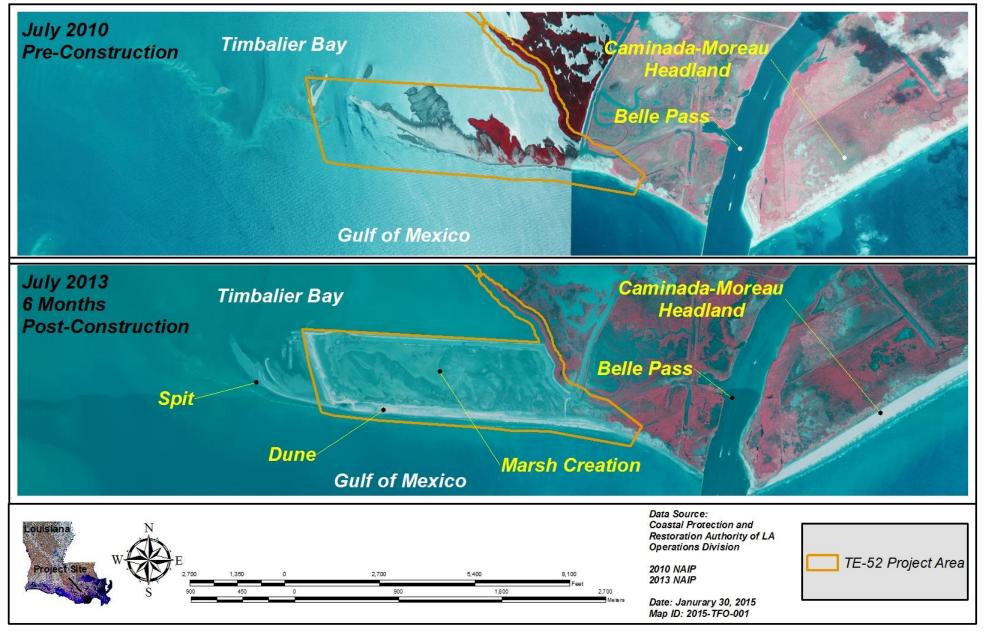

### PRE- (2010) & POST-CONSTRUCTION (2013) IMAGERY

#### CONSTRUCTION

- OCT 2011-MAR 2013
- DUNE 6.5-7.5 FEET 183 ACRES CREATED OR ENHANCED
- MARSH 4.0 FEET 334 ACRES CREATED OR ENHANCED
- HURRICANE ISAAC AUG 29, 2012