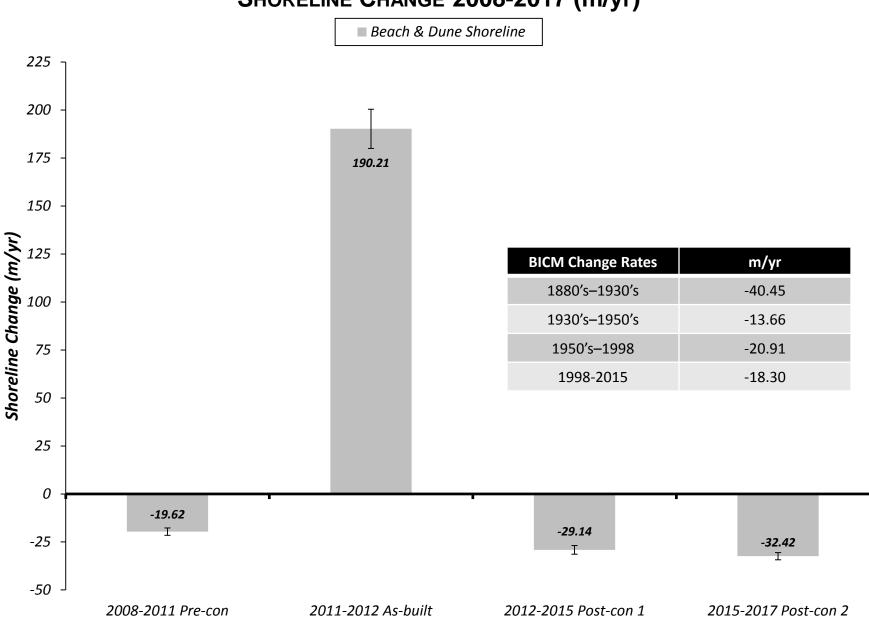

A
- HIGH RATE OF SHORELINE EROSION
- E&D (OCT 2006) & CONSTRUCTION (JAN 2010) FUNDING
- STUDY INTERVAL (2008-2017)

#### GOALS

- REESTABLISH AND INCREASE HEADLAND LONGEVITY
- INCREASE HABITAT USE BY FISH AND WILDLIFE SPECIES
- PREVENT BREACHING ALONG 9,300 FOOT HEADLAND

#### CONSTRUCTION

- OCT 2011-MAR 2013
- DUNE 6.5-7.5 FEET 183 ACRES CREATED OR ENHANCED
- MARSH 4.0 FEET 334 ACRES CREATED OR ENHANCED
- HURRICANE ISAAC AUG 29, 2012













# **HURRICANETRACKS**



# **HURRICANE ISAAC IMPACTS**







### PRE- (2010) & POST-CONSTRUCTION (2013) IMAGERY







### RTK ELEVATION SURVEYS (NAVD88)





#### **DUNE & MARSH VEGETATION SURVEYS**



- Map ID: 2017-TRO-018
- Marsh Plots
- Eroded Dune Plots
- Eroded Marsh Plots Vegetation Transects





### SHORELINE CHANGE 2008-2017 (m/yr)



#### **TE-52 Shoreline Intervals**

Coastal Protection and Restoration Authority of Louisiana



# NOAA FISHERIES National Oceanic and Atmospheric Administration

### **ELEVATION CHANGE (PRE) 2008-2011**





### ELEVATION CHANGE (As) 2011-2012





# NOAA FISHERIES National Oceanic and Atmospheric Administration

#### **ELEVATION CHANGE (POST) 2012-2015**





#### **ELEVATION CHANGE (POST) 2012-2017**







#### VOLUME CHANGE 2008-2017 (m<sup>3</sup>)







#### **ELEVATION CHANGE (POST) 2015-2017**



# SEDIMENT TRANSPORT 2015-2017 78% SEDIMENT RETENTION RATE







#### **SHORELINE EROSION & SPIT ELONGATION 2012-2016**





# NOAA FISHERIES National Oceanic and Atmospheric Administration

#### **DUNE SCARPING & LEVELING 2013-2016**

# Panel A Panel B Sand Fencing Sand Fencing 09/25